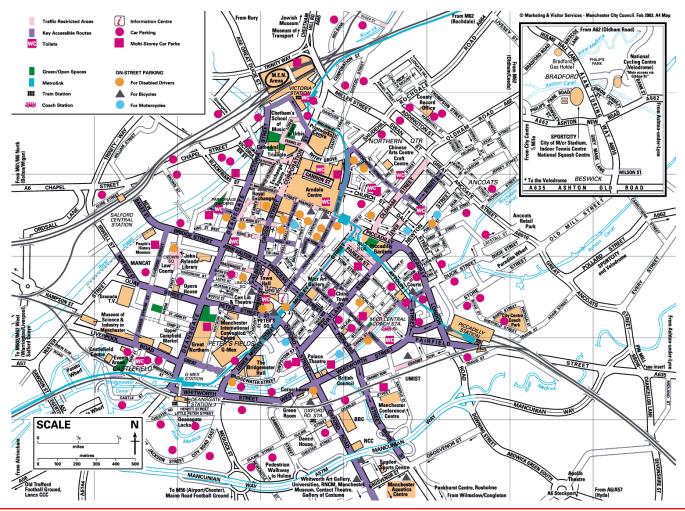

eople's History Museum** is the national museum of democracy, telling the story of its development in Britain: past, present, and future. Online events are available https://phm.org.uk/whats-on/

During lockdown **Manchester Art Gallery** is offering a range of activities and ideas to bring creativity into your home. Visit https://manchesterartgallery.org/exhibitions-andevents/the-gallery-at-home/ and their special 'lockdown lifesavers' section: https://manchesterartgallery.org/exhibitions-and-events/the -gallery-at-home/lockdown-lifesavers/ VIRTUAL TOURS FROM AROUND THE WORLD https:// www.purewow.com/ family/virtual-museumtours-for-kids

Craft activities and other things to do are on the **National Football Museum** website: https://www.nationalfootballmuseum.com/communities/stayathome/



# venue map

**Explore Manchester** 

# Things to do





Find the 7 differences

#### Museums

|   |   |   |   |   |   |   |   |   | _ |   |   |   |   | 1                   | Kr  |
|---|---|---|---|---|---|---|---|---|---|---|---|---|---|---------------------|-----|
| С | Т | 0 | U | R | Α | Ε | G | Μ | С | U | Ν | U | Α | RESEARCH            | Q   |
| В | Т | С | Α | F | Ι | Т | R | Α | Μ | U | Н | С | Μ | STORAGE             | 1.  |
| S | G | U | Ι | D | Ε | Ε | S | Α | G | Ε | Ε | Α | U | GUIDE<br>HERITAGE   | 1.  |
| Т | Е | Ι | Т | Υ | Ι | Ε | R | I | Ε | Ι | R | С | S | EXHIBIT<br>LECTURE  |     |
| 0 | L | Н | Ι | S | Т | 0 | R | Υ | R | Т | Ι | С | Ε | TOUR                | 2   |
| R | Ε | R | 0 | Υ | Α | L | Ρ | S | I | D | Т | 0 | U | MUSEUM<br>CATALOGUE |     |
| Α | С | Ε |